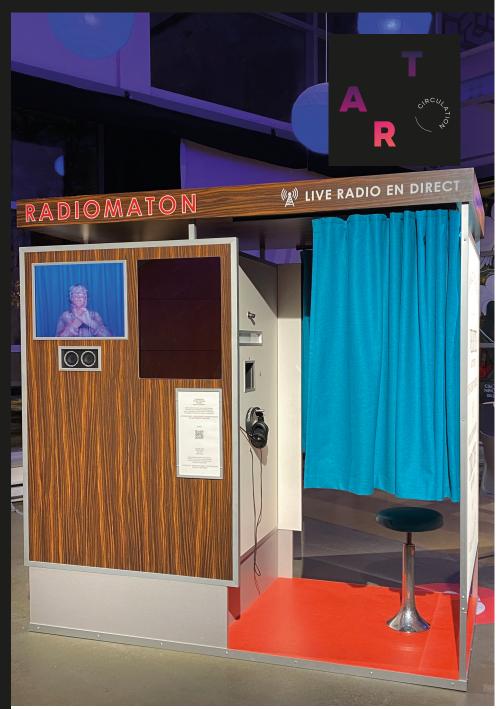

# **RADIOMATON**

maribé - sors de ce corps & Montréal Danse co-production

#### 1. Size of the installation

Height: 81" / 206 cm
Width: 40" / 103 cm
Depth: 79" / 201 cm